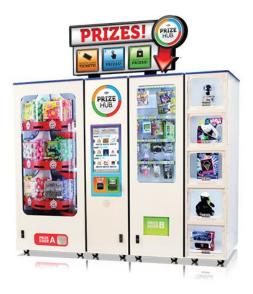

## PRIZE HUB by Baytek Is Galileo Compatible – Self Service Kiosk

Galileo System is compatible with Baytek's Self Contained Prize Centre

Prize Hub was developed to create game rooms where there have never been game rooms before! This self-contained prize center introduces a sleek, modern approach to the redemption market. The Modular Prize Hub offers flexibility in prize variety and capacity.

Expand its potential even more by adding up to two each of the Capsule, Spindle and Locker Hubs! Players use the intuitive 22" touch-screen to shop and claim prizes while operators benefit from the user-friendly menus.